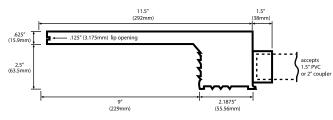

Waterfalls naturally narrow as they fall

Recommended waterfall height from lip of fall to the water surface

1" extended lip waterfall

6" extended lip waterfall

9" extended lip waterfall

12" extended lip waterfall

NOTE: All waterfalls are back-fed. Bottom feed available by request.

Note: Never remove more than 4.5" of the extended lip, leaving a minimum of 1.5" of lip. The top of the beam, where the Visual Aquatic Water Fall unit is to be installed should be a minimum of 9" thick.