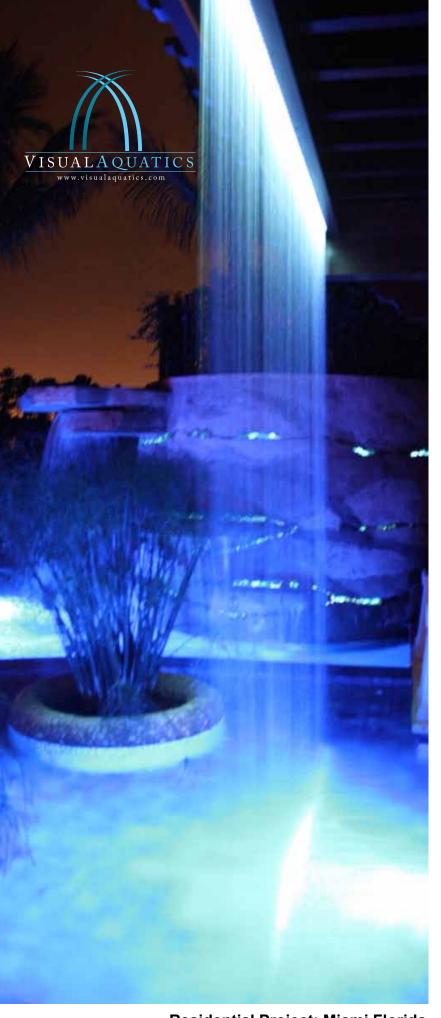

### Residential Project: Miami Florida

# VISUAL waterfalls

isual WaterFall™ is one of the most popular waterfalls on the market. It creates a beautiful sheet flow effect. The extraordinary combination of light and visual effect created by the fiber optic waterfall will provide a more animated and interesting landscape feature that brings your swimming pool to life.

These unique Fiber Lit Sheer WaterFalls come complete with fiber pre-attached. Illuminati's Visual Waterfalls adds a dramatic nighttime excitement that is breathtaking.

"The effects of this unique combination of water, light and sound has quickly made the visual waterfall one of our most popular products."

## FIBER OPTIC WATERFALLS

An Illuminator is needed to install this fixture.

We have taken the Original Waterfall and added fiber optic lighting and the results are stunning. Visual Aquatics Waterfall  $^{\text{TM}}$  is one of the most popular waterfalls on the market. It creates a beautiful sheet glow effect.