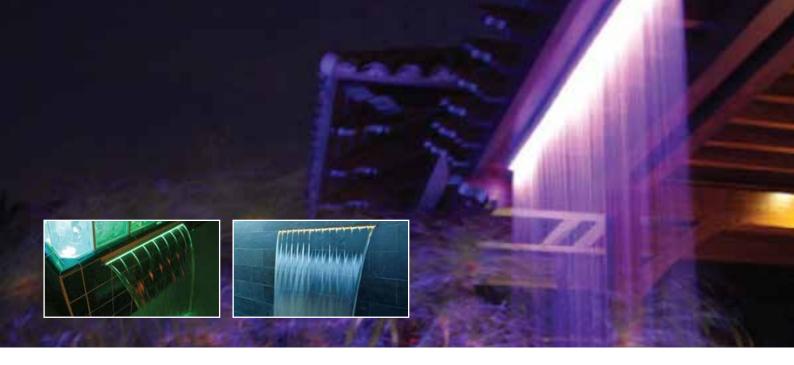

# VISUAL waterfalls

isual WaterFall™ is one of the most popular waterfalls on the market. It creates a beautiful sheet flow effect. The extraordinary combination of light and visual effect created by the fiber optic waterfall will provide a more animated and interesting landscape feature that brings your swimming pool to life.

These unique Fiber Lit Sheer WaterFalls come complete with fiber pre-attached. Illuminati's Visual Waterfalls adds a dramatic nighttime excitement that is breathtaking.

"The effects of this unique combination of water, light and sound has quickly made the visual waterfall one of our most popular products."