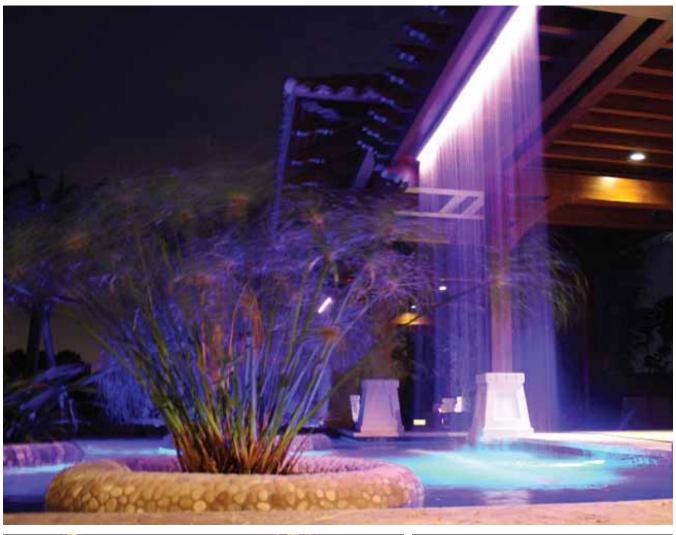

# VISUAL waterfalls

isual WaterFall™ is one of the most popular waterfalls on the market. It creates a beautiful sheet flow effect. The extraordinary combination of light and visual effect created by the fiber optic waterfall will provide a more animated and interesting landscape feature that brings your swimming pool to life.

These unique Fiber Lit Sheer WaterFalls come complete with fiber pre-attached. Illuminati's Visual Waterfalls adds a dramatic nighttime excitement that is breathtaking.

"The effects of this unique combination of water, light and sound has quickly made the visual waterfall one of our most popular products."

## FIBER OPTIC WATERFALLS

An Illuminator is needed to install this fixture.

We have taken the Original Waterfall and added fiber optic lighting and the results are stunning. Visual Aquatics Waterfall  $^{\text{TM}}$  is one of the most popular waterfalls on the market. It creates a beautiful sheet glow effect.