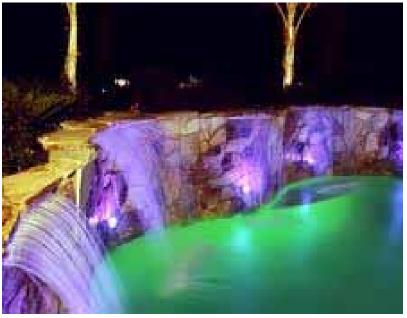

# VISUAL waterfalls

isual WaterFall™ is one of the most popular waterfalls on the market. It creates a beautiful sheet flow effect. The extraordinary combination of light and visual effect created by the fiber optic waterfall will provide a more animated and interesting landscape feature that brings your swimming pool to life.

These unique Fiber Lit Sheer WaterFalls come complete with fiber pre-attached. Illuminati's Visual Waterfalls adds a dramatic nighttime excitement that is breathtaking.

"The effects of this unique combination of water, light and sound has quickly made the visual waterfall one of our most popular products."

## FIBER OPTIC WATERFALLS

An Illuminator is needed to install this fixture.

We have taken the Original Waterfall and added fiber optic lighting and the results are stunning. Visual Aquatics Waterfall  $^{\text{TM}}$  is one of the most popular waterfalls on the market. It creates a beautiful sheet glow effect.