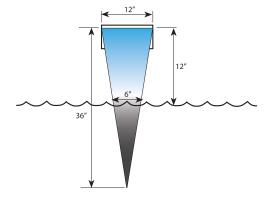

### **VISUAL WATERFALL™**

Sheet flow waterfalls naturally narrow as they fall. This is illustrated by the diagram below. The diagrams to the right show the recommended waterfall height from the lip of the fall to the water surface.

Waterfalls naturally narrow as they fall

Recommended waterfall height from lip of fall to the water surface

1" extended lip waterfall

6" extended lip waterfall

9" extended lip waterfall

12" extended lip waterfall