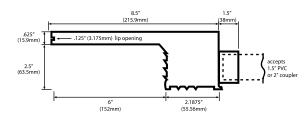

Waterfalls naturally narrow as they fall

Recommended waterfall height from lip of fall to the water surface

1" extended lip waterfall

6" extended lip waterfall

9" extended lip waterfall

12" extended lip waterfall

NOTE: All waterfalls are back-fed. Bottom feed available by request.

Note: Never remove more than 4.5" of the extended lip, leaving a minimum of 1.5" of lip. The top of the beam, where the Visual Aquatic Water Fall unit is to be installed should be a minimum of 9" thick.