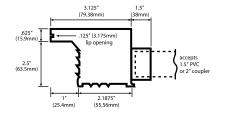

Waterfalls naturally narrow as they fall

Recommended waterfall height from lip of fall to the water surface

1" extended lip waterfall

6" extended lip waterfall

9" extended lip waterfall

12" extended lip waterfall

NOTE: All waterfalls are back-fed. Bottom feed available by request.

Note: Never remove more than 4.5" of the extended lip, leaving a minimum of 1.5" of lip. The top of the beam, where the Visual Aquatic Water Fall unit is to be installed should be a minimum of 9" thick.