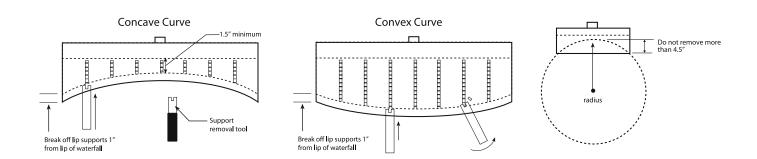

NOTE: All waterfalls are back-fed. Bottom feed available by request.

Note: Never remove more than 4.5" of the extended lip, leaving a minimum of 1.5" of lip. The top of the beam, where the Visual Aquatic Water Fall unit is to be installed should be a minimum of 9" thick.

When designing custom curves for the Visual Aquatic Falls Extended Lip models, please refer to the following Minimum Radius Table to select the correct Visual Aquatic Falls model. Some models accommodate very tight radius curves and are available by special order.

#### MINIMUM RADIUS PER WATERFALL LENGTH

- 1' long fall = 1' minimum
- 1.5' long fall = 1.5' minimum
- 2' long fall = 2' minimum
- 3' long fall = 3' minimum
- 4' long fall = 4' minimum
- 5' long fall = 5' minimum
- 6' long fall = 6' minimum
- 7' long fall = 7' minimum
- 8' long fall = 8' minimum