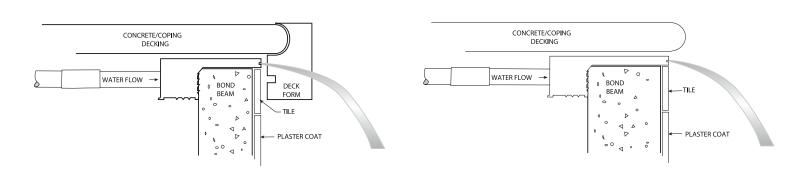

|

We also offer on a Special Order Basis - Radius Cuts & Bottom Feed. Please contact us.

### **VISUAL WATERFALL™**





Sheet flow waterfalls naturally narrow as they fall. This is illustrated by the diagram below. The diagrams to the right show the recommended waterfall height from the lip of the fall to the water surface.



Waterfalls naturally narrow as they fall



Recommended waterfall height from lip of fall to the water surface



1" extended lip waterfall



6" extended lip waterfall



9" extended lip waterfall



12" extended lip waterfall

NOTE: All waterfalls are back-fed. Bottom feed available by request.







Note: Never remove more than 4.5" of the extended lip, leaving a minimum of 1.5" of lip. The top of the beam, where the Visual Aquatic Water Fall unit is to be installed should be a minimum of 9" thick.

When designing custom curves for the Visual Aquatic Falls Extended Lip models, please refer to the following Minimum Radius Table to select the correct Visual Aquatic Falls model. Some models accommodate very tight radius curves and are available by special order.

#### MINIMUM RADIUS PER WATERFALL LENGTH

- 1' long fall = 1' minimum
- 1.5' long fall = 1.5' minimum
- 2' long fall = 2' minimum
- 3' long fall = 3' minimum
- 4' long fall = 4' minimum
- 5' long fall = 5' minimum
- 6' long fall = 6' minimum
- 7' long fall = 7' minimum
- 8' long fall = 8' minimum