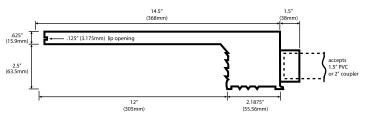

NOTE: All waterfalls are back-fed. Bottom feed available by request.

Note: Never remove more than 4.5" of the extended lip, leaving a minimum of 1.5" of lip. The top of the beam, where the Visual Aquatic Water Fall unit is to be installed should be a minimum of 9" thick.