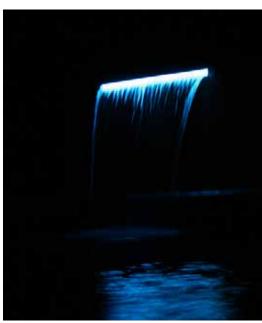

### **VISUAL WATERFALL™**

Sheet flow waterfalls naturally narrow as they fall. This is illustrated by the diagram below. The diagrams to the right show the recommended waterfall height from the lip of the fall to the water surface.

Waterfalls naturally narrow as they fall

Recommended waterfall height from lip of fall to the water surface

1" extended lip waterfall

6" extended lip waterfall

9" extended lip waterfall

12" extended lip waterfall