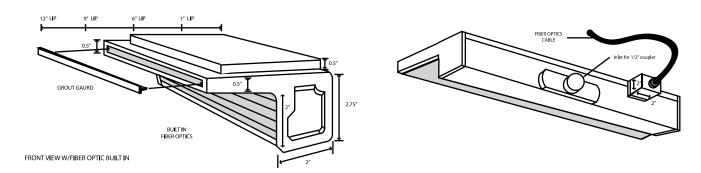

NOTE: All waterfalls are back-fed. Bottom feed available by request.

Note: Never remove more than 4.5" of the extended lip, leaving a minimum of 1.5" of lip. The top of the beam, where the Visual Aquatic Water Fall unit is to be installed should be a minimum of 9" thick.