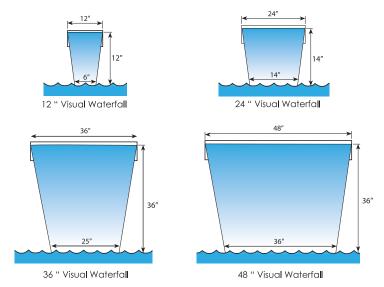

### **VISUAL WATERFALL™**

Sheet flow waterfalls naturally narrow as they fall. This is illustrated by the diagram below. The diagrams to the right show the recommended waterfall height from the lip of the fall to the water surface.

Waterfalls naturally narrow as they fall

Recommended waterfall height from lip of fall to the water surface

1" extended lip waterfall

6" extended lip waterfall

9" extended lip waterfall

12" extended lip waterfall