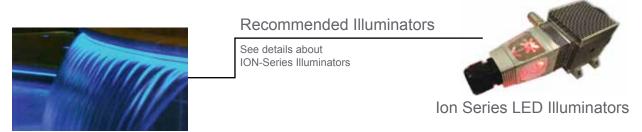

## FIBER OPTIC WATERFALLS

An Illuminator is needed to install this fixture.

We have taken the Original Waterfall and added fiber optic lighting and the results are stunning. Visual Aquatics Waterfall  $^{\text{TM}}$  is one of the most popular waterfalls on the market. It creates a beautiful sheet glow effect.