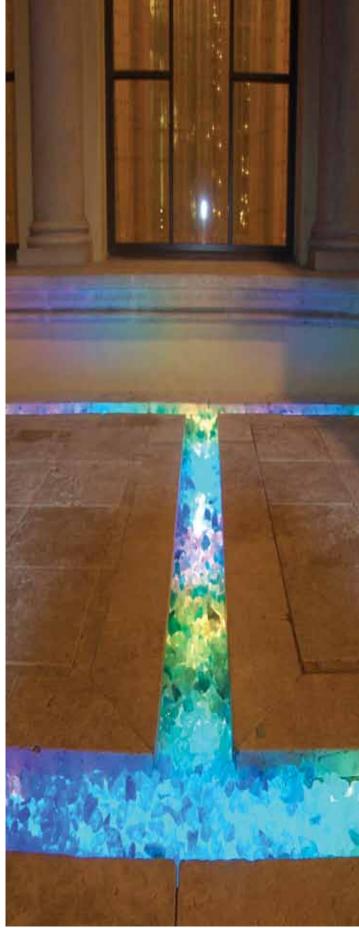

## GALAXYROCKS

section the

Make a statement with Illuminati's Galaxy Rocks™.

Our Galaxy Rocks<sup>™</sup> can provide a striking lit groundcover. Galaxy Rocks<sup>™</sup> can provide the permanence you seek. The rainbow of colors available in the Galaxy Rock<sup>™</sup> along with our LED products is unprecedented in multi applications. Dry river beds, fountain accents, flagstone fillers, paver aggregates, rock gardens, bar countertops, fire place, center pieces ect and floor art.

## Galaxy Rocks

CRYSTAL GREEN

CHARCOAL GRAY

SUNSHINE MIX C

**GARRIBEAN MIX** 

Pool and Spa Magazine **Illuminati**