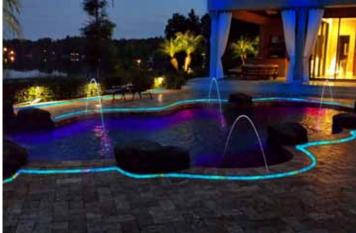

## GALAXYROCKS

section the

Make a statement with Illuminati's Galaxy Rocks™.

Our Galaxy Rocks<sup>™</sup> can provide a striking lit groundcover. Galaxy Rocks<sup>™</sup> can provide the permanence you seek. The rainbow of colors available in the Galaxy Rock<sup>™</sup> along with our LED products is unprecedented in multi applications. Dry river beds, fountain accents, flagstone fillers, paver aggregates, rock gardens, bar countertops, fire place, center pieces ect and floor art.