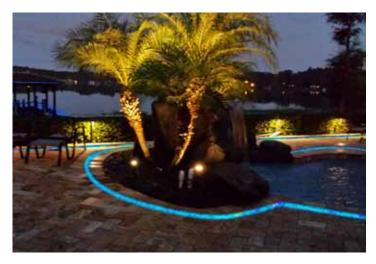

## GALAXYROCKS

section the

Make a statement with Illuminati's Galaxy Rocks™.

Our Galaxy Rocks<sup>™</sup> can provide a striking lit groundcover. Galaxy Rocks<sup>™</sup> can provide the permanence you seek. The rainbow of colors available in the Galaxy Rock<sup>™</sup> along with our LED products is unprecedented in multi applications. Dry river beds, fountain accents, flagstone fillers, paver aggregates, rock gardens, bar countertops, fire place, center pieces ect and floor art.