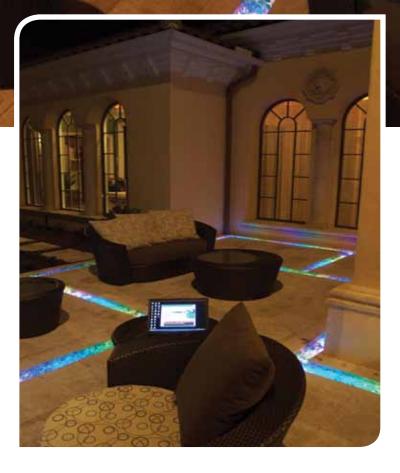

## GALAXYROCKS

section the

Make a statement with Illuminati's Galaxy Rocks™.

Our Galaxy Rocks<sup>™</sup> can provide a striking lit groundcover. Galaxy Rocks<sup>™</sup> can provide the permanence you seek. The rainbow of colors available in the Galaxy Rock<sup>™</sup> along with our LED products is unprecedented in multi applications. Dry river beds, fountain accents, flagstone fillers, paver aggregates, rock gardens, bar countertops, fire place, center pieces ect and floor art.