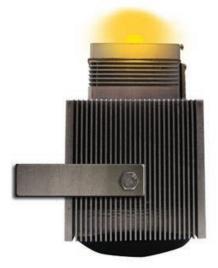

## **COMMERIAL GRADE WALL WASHER**

ADJUSTABLE DOWN

**OUTDOOR ILLUMINATOR** PHOENIX-8000 (RGB) - 80W PHOENIX-8000 (WHITE) - 80W