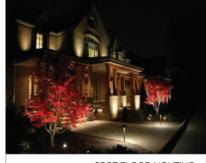

## LANDSCAPE LIGHTING

SPOT/FLOOD LIGHTING

CUSTOM LIGHTING

**ANGLES** ADJUSTABLE UP (7) ADJUSTABLE MANDLE BRACKET 10 - 45 DEGREE BEAM ANGLE

ADJUSTABLE