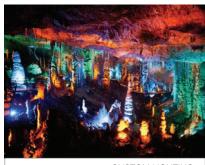

## LANDSCAPE LIGHTING

SPOT/FLOOD LIGHTING

CUSTOM LIGHTING

**ANGLES** ADJUSTABLE UP (7) ADJUSTABLE MANDLE BRACKET 10 - 45 DEGREE BEAM ANGLE

ADJUSTABLE