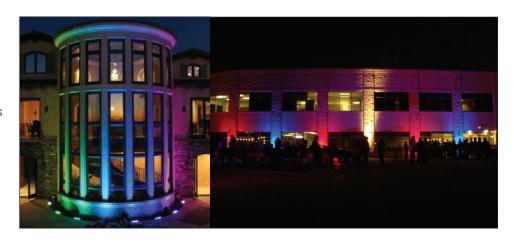

## **ILLUMINATI:**

Illuminati Division is a world leading manufacturer of LED products for Architectural & landscape lighting. Fiber optic lighting provides you all the benefits of safe, colorful lighting and unique applications in one system. It is the total lighting solution for your architectural and landscaping needs.



## ARCHITECTURAL LIGHTING



BRIDGE LIGHTING





## LANDSCAPE LIGHTING



SPOT/FLOOD LIGHTING



CUSTOM LIGHTING



**ANGLES** ADJUSTABLE UP (7) ADJUSTABLE MANDLE BRACKET 10 - 45 DEGREE BEAM ANGLE

ADJUSTABLE

## **COMMERIAL GRADE WALL WASHER**

ADJUSTABLE DOWN



**OUTDOOR ILLUMINATOR** PHOENIX-8000 (RGB) - 80W PHOENIX-8000 (WHITE) - 80W