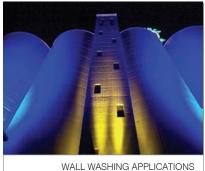

## **COMMERIAL GRADE WALL WASHER**

ADJUSTABLE DOWN

**OUTDOOR ILLUMINATOR** PHOENIX-8000 (RGB) - 80W PHOENIX-8000 (WHITE) - 80W