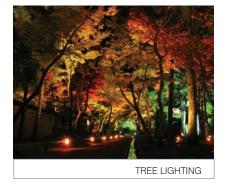

## LANDSCAPE LIGHTING

SPOT/FLOOD LIGHTING

CUSTOM LIGHTING

**ANGLES** ADJUSTABLE UP (7) ADJUSTABLE MANDLE BRACKET 10 - 45 DEGREE BEAM ANGLE

ADJUSTABLE