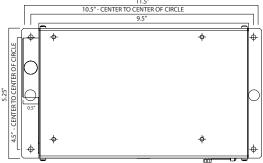

## **SPECIFICATION**

| PARAMETER             | MAX RATING     |
|-----------------------|----------------|
| Input voltage         | 100-240 VAC    |
| Amps                  | 4 Amps         |
| Wattage               | 96 W Max       |
| Power supply          | 24V DC Class 2 |
| Hz                    | 50/60          |
| Fiber capacity        | 1000           |
| Operating temperature | -10°C to 80°C  |
| Weight                | 7 lbs          |
| Outdoor rating        | IP67           |
| Housing               | Aluminum       |