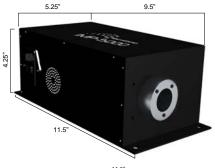

## **SPECIFICATION**

| PARAMETER             | MAX RATING     |
|-----------------------|----------------|
| Input voltage         | 100-240 VAC    |
| Amps                  | 4 Amps         |
| Wattage               | 96 W Max       |
| Power supply          | 24V DC Class 2 |
| Hz                    | 50/60          |
| Fiber capacity        | 1000           |
| Operating temperature | -10°C to 80°C  |
| Weight                | 7 lbs          |
| Outdoor rating        | IP67           |
| Housing               | Aluminum       |