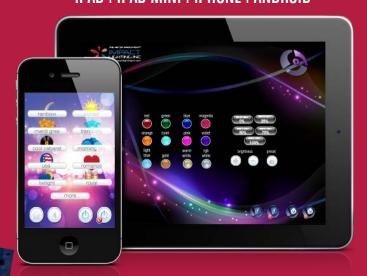

## IPAD | IPAD MINI | IPHONE | ANDROID

the most powerful lighting software bundle

the new industry standard for RGB, LED, RS232 lighting