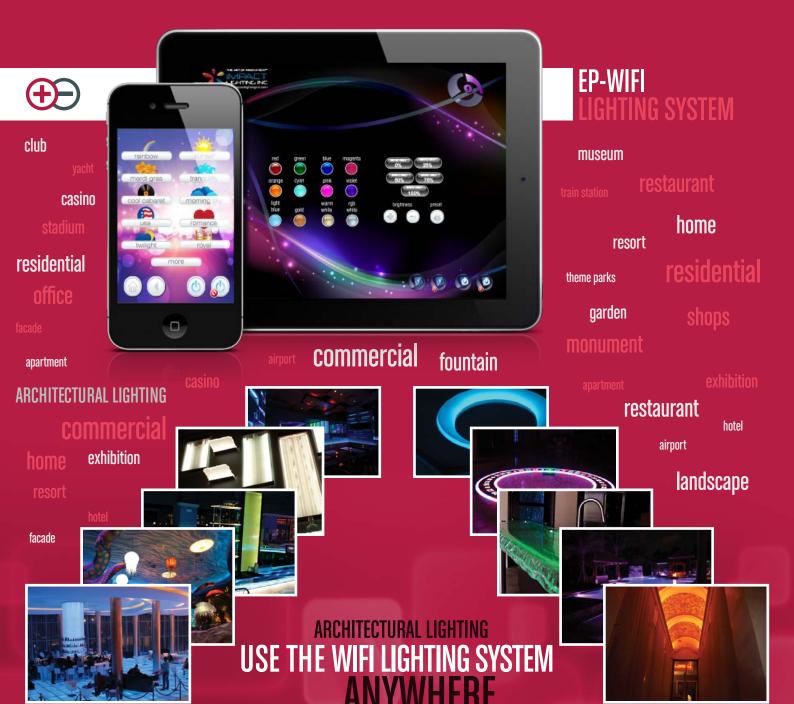

The Epic™ Wifi Lighting System is a family of products designed to connect almost any LED lighting to a network in a matter of minutes.

Includes a choice of wireless WiFi or wired TCP/IP, serial RS232 controller and the EPIC's Symphony music and sound module.

The innovative design of the Epic™ WiFi Lighting Control System allows for easy and flexible integration into any network control solution.

The Epic™ WiFi Lighting Control System is a simple wired (EP-WLS-ETH) or wireless (EP-WLS-WIFI) conduit between you and your device over a network.

This is instant network-enabling at its best, delivering the power of choice at a cost-effective price.

Software Installation Video Instruction @ http://epicskytech.com/ep-led.html

the most simple **RS232 lighting controller** 

## IPAD | IPAD MINI | IPHONE | ANDROID

the most powerful lighting software bundle

the new industry standard for RGB, LED, RS232 lighting