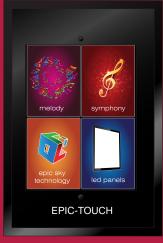

### **EPIC TOUCH** wall mounted serial controller

- Pre-programmed, does not need software setup

- Single cad5 connection
  Simple ambient light control
  Mounts to a single gang electrical box
  Full control for you star panels and full control of your Pulsar Melody

- Easy to use touch interface
  RS-232 output
  Full compatibility with all epic sky tech products