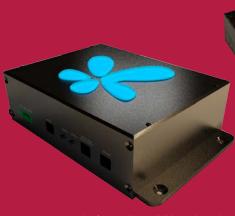

ver a network.

This is instant network-enabling at its best, delivering the power of choice at a cost-effective price.

Software Installation Video Instruction @ http://epicskytech.com/ep-led.html



the most simple **RS232 lighting controller** 

control via

# **EPIC WIFI**

## IPAD | IPAD MINI | IPHONE | ANDROID

the most powerful lighting software bundle

the new industry standard for RGB, LED, RS232 lighting



### **EPIC TOUCH** wall mounted serial controller



- Pre-programmed, does not need software setup

- Single cad5 connection
  Simple ambient light control
  Mounts to a single gang electrical box
  Full control for you star panels and full control of your Pulsar Melody

- Easy to use touch interface
  RS-232 output
  Full compatibility with all epic sky tech products

# Or



#### **EPIC SYMPHONY**

that analyzes a variety of frequencies and controls LED channels accordingly. The symphony is completely controllable via RS232.



#### **EPIC DISTRIBUTION**

The EP-DIST-01 is designed for easy and

#### **EP-ELS-ETH OR EP-ELS-WIFI**

The Epic\*\* WiFi Lighting Control System is a simple wired (EP-WLS-ETH) or wireless (EP-WLS-WIFI) conduit between you and your device over a network.



Serial LED LIGHTING CONTROLLERS

#### EP-RS232-ADVANCED & EP-RS232-PRO

The EP-RS232-ADVANCED and EP-RS232-PRO RGB The EP-RS232-ADVANCED and EP-RS232-PRO RGB LED Controllers are a highly professional and intelligent system to control common anode LED lighting via RS232 serial commands. The EP-RS232-ADVANCED and EP-RS232-PRO provides 4 high current channels to create light scenes.