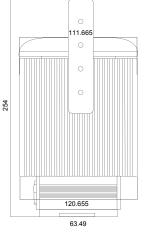

96W Max                                                          |
| Hz                               | 50/60                                                            |
| Fiber Capacity                   | 1000                                                             |
| Operating Temp                   | -10°C to 50°C                                                    |
| Weight                           | 7 lbs                                                            |
| Outdoor Rating                   | IP67                                                             |
| Color                            | Anodized Coated Black<br>*optional colors available upon request |
| HOUSING                          | Aluminum                                                         |







MEASUREMENTS IN MM

ADJUSTABLE



#### ORDERING INFORMATION