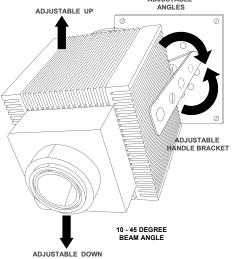

|
| Hz                               | 50/60                                                            |
| Fiber Capacity                   | 1000                                                             |
| Operating Temp                   | -10°C to 50°C                                                    |
| Weight                           | 7 lbs                                                            |
| Outdoor Rating                   | IP67                                                             |
| Color                            | Anodized Coated Black<br>*optional colors available upon request |
| HOUSING                          | Aluminum                                                         |







MEASUREMENTS IN MM

ADJUSTABLE



#### ORDERING INFORMATION