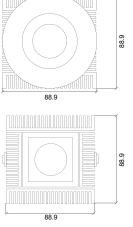

| 96W Max                                                          |
| Hz                               | 50/60                                                            |
| Fiber Capacity                   | 1000                                                             |
| Operating Temp                   | -10°C to 50°C                                                    |
| Weight                           | 7 lbs                                                            |
| Outdoor Rating                   | IP67                                                             |
| Color                            | Anodized Coated Black<br>*optional colors available upon request |
| HOUSING                          | Aluminum                                                         |







MEASUREMENTS IN MM

ADJUSTABLE



#### ORDERING INFORMATION