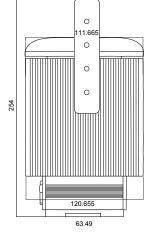

100-240 VAC                                                   |
| 24 V                                                          |
| 4 Amps                                                        |
| 96W Max                                                       |
| 50/60                                                         |
| 1000                                                          |
| -10°C to 50°C                                                 |
| 7 lbs                                                         |
| IP67                                                          |
| Anodized Coated Black *optional colors available upon request |
| Aluminum                                                      |
|                                                               |











MEASUREMENTS IN MM



## **ORDERING INFORMATION**

Phoenix-8000-

COLOR
PURE WHITE
WARM WHITE
MIX RGB
MIXED RGBA

MIXED RGBW

PW WW MX MA

MW

STANDARD PLUGIN

DMX
RF

RF SIMPLE CONTROL DIMMER (WHITE ONLY) RS23S CABLE LENGTH

5 FT 25 FT 75 FT 100 FT CUSTOM