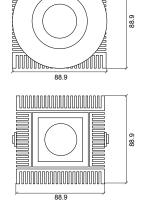

| 100-240 VAC                                                   |
| 24 V                                                          |
| 4 Amps                                                        |
| 96W Max                                                       |
| 50/60                                                         |
| 1000                                                          |
| -10°C to 50°C                                                 |
| 7 lbs                                                         |
| IP67                                                          |
| Anodized Coated Black *optional colors available upon request |
| Aluminum                                                      |
|                                                               |











MEASUREMENTS IN MM



## **ORDERING INFORMATION**

Phoenix-8000-

COLOR
PURE WHITE
WARM WHITE
MIX RGB
MIXED RGBA

MIXED RGBW

PW WW MX MA

MW

STANDARD PLUGIN

DMX
RF

RF SIMPLE CONTROL DIMMER (WHITE ONLY) RS23S CABLE LENGTH

5 FT 25 FT 75 FT 100 FT CUSTOM