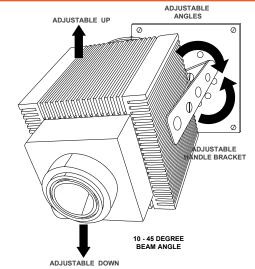

#### **ROBUST THERMAL MANAGEMENT**

The Phoenix's Sync® module creates turbulent, pulsated air-jets that can be directed precisely to locations where thermal management is needed. The vortex-dominated SynJet flow enhances small-scale mixing near the heated surfaces to yield higher effective heat transfer at low-volume flow rates compared to conventional air movers. The SynJet flow is created using a patented actuator technology and proprietary fluidic packaging expertise.